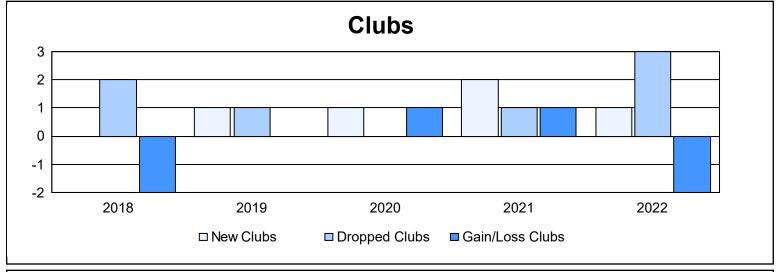

| Year      | New<br>Clubs | Dropped<br>Clubs | Gain/<br>Loss<br>Clubs | New<br>Members | Charter<br>Members | Reinstate<br>Members | Transfer<br>Members | Total<br>Member<br>Added | Total<br>Members<br>Dropped | Gain/<br>Loss<br>Members |
|-----------|--------------|------------------|------------------------|----------------|--------------------|----------------------|---------------------|--------------------------|-----------------------------|--------------------------|
| 2017-2018 | 0            | 2                | -2                     | 329            | 1                  | 9                    | 37                  | 376                      | 516                         | -140                     |
| 2018-2019 | 1            | 1                | 0                      | 368            | 22                 | 3                    | 13                  | 406                      | 327                         | 79                       |
| 2019-2020 | 1            | 0                | 1                      | 333            | 28                 | 4                    | 24                  | 389                      | 350                         | 39                       |
| 2020-2021 | 2            | 1                | 1                      | 196            | 47                 | 1                    | 15                  | 259                      | 294                         | -35                      |
| 2021-2022 | 1            | 3                | -2                     | 267            | 30                 | 2                    | 23                  | 322                      | 396                         | -74                      |
| Average   | 1            | 1                | 0                      | 299            | 26                 | 4                    | 22                  | 350                      | 377                         | -26                      |